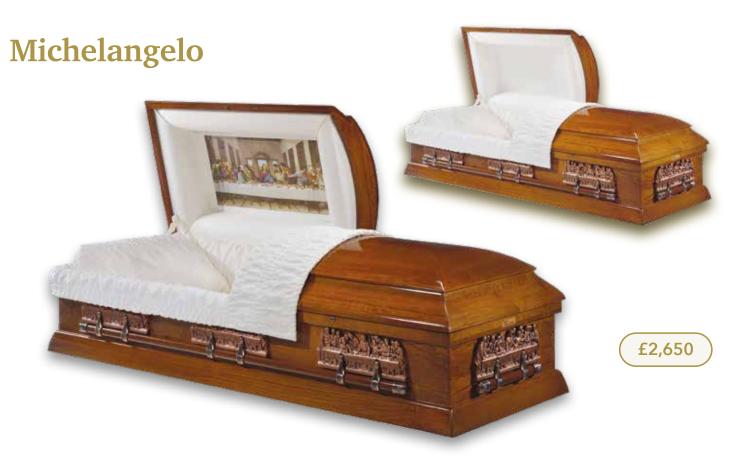

#### **American-style Casket Specifications**

|                                       | Casket                                                                             | Material                                                                               | Finish                                                                                                 | Interior                                                                                                                       |
|---------------------------------------|------------------------------------------------------------------------------------|----------------------------------------------------------------------------------------|--------------------------------------------------------------------------------------------------------|--------------------------------------------------------------------------------------------------------------------------------|
| AMERICAN-STYLE CASKETS<br><b>WOOD</b> | Michelangelo                                                                       | Solid Poplar                                                                           | High Gloss Golden Dunes                                                                                | Tan Crepe                                                                                                                      |
|                                       | Westfield                                                                          | Solid Poplar                                                                           | Polished American Cherry                                                                               | Champagne Linen                                                                                                                |
|                                       | Pieta                                                                              | Solid Poplar                                                                           | Polished American Cherry                                                                               | Tan Crepe                                                                                                                      |
|                                       | Pieta White                                                                        | Solid Poplar                                                                           | High Gloss Pure White                                                                                  | White Crepe                                                                                                                    |
|                                       | Heavenly White                                                                     | Solid Poplar                                                                           | High Gloss Pure White                                                                                  | White Crepe                                                                                                                    |
|                                       | Golden Leaf                                                                        | Solid Oak                                                                              | Satin Shaded Topaz                                                                                     | Tan Crepe                                                                                                                      |
|                                       | Harvest Oak                                                                        | Solid Oak                                                                              | Satin Shaded Flax                                                                                      | Tan Crepe with Wheat features                                                                                                  |
|                                       | Louisburg                                                                          | Solid Cherry                                                                           | Gloss Embassy                                                                                          | Beige Velvet                                                                                                                   |
|                                       | Capital                                                                            | Solid Mahogany                                                                         | Prestige Polished Titian                                                                               | Beige Velvet                                                                                                                   |
|                                       | Paramount                                                                          | Solid Mahogany                                                                         | Prestige Polished Titian                                                                               | Ivory Sierra Suede                                                                                                             |
| ETS                                   |                                                                                    |                                                                                        |                                                                                                        |                                                                                                                                |
| ETS                                   | Warren                                                                             | 20 Gauge Steel                                                                         | Blue / Ebony / Silver /<br>White / Copper                                                              | Light Blue Crepe / White Crepe /<br>White Crepe / White Crepe /<br>White Crepe                                                 |
| ASKETS                                | Warren<br>White Devotional                                                         | 20 Gauge Steel<br>20 Gauge Steel                                                       |                                                                                                        | White Crepe / White Crepe /                                                                                                    |
| E CASKETS                             |                                                                                    | -                                                                                      | White / Copper                                                                                         | White Crepe / White Crepe /<br>White Crepe                                                                                     |
|                                       | White Devotional                                                                   | 20 Gauge Steel                                                                         | White / Copper<br>White Gold                                                                           | White Crepe / White Crepe /<br>White Crepe<br>White Crepe                                                                      |
|                                       | White Devotional<br>Praying Hands                                                  | 20 Gauge Steel<br>20 Gauge Steel                                                       | White / Copper<br>White Gold<br>Winterbloom                                                            | White Crepe / White Crepe /<br>White Crepe<br>White Crepe<br>White Crepe                                                       |
|                                       | White Devotional<br>Praying Hands<br>Twilight Silver                               | 20 Gauge Steel<br>20 Gauge Steel<br>18 Gauge Steel                                     | White / Copper<br>White Gold<br>Winterbloom<br>Ebony & Silver                                          | White Crepe / White Crepe /<br>White Crepe<br>White Crepe<br>White Crepe<br>Silver Velvet                                      |
|                                       | White Devotional<br>Praying Hands<br>Twilight Silver<br>White Rose                 | 20 Gauge Steel<br>20 Gauge Steel<br>18 Gauge Steel<br>18 Gauge Steel                   | White / Copper<br>White Gold<br>Winterbloom<br>Ebony & Silver<br>White Rose                            | White Crepe / White Crepe /<br>White Crepe<br>White Crepe<br>White Crepe<br>Silver Velvet<br>Light Pink Velvet                 |
|                                       | White Devotional<br>Praying Hands<br>Twilight Silver<br>White Rose<br>Cognac Jewel | 20 Gauge Steel<br>20 Gauge Steel<br>18 Gauge Steel<br>18 Gauge Steel<br>18 Gauge Steel | White / Copper<br>White Gold<br>Winterbloom<br>Ebony & Silver<br>White Rose<br>Brush Cognac Gold Blend | White Crepe / White Crepe /<br>White Crepe<br>White Crepe<br>White Crepe<br>Silver Velvet<br>Light Pink Velvet<br>Beige Velvet |