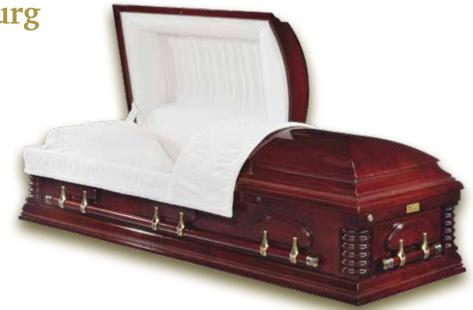

#### Westfield

Paramount

#### **American-style Casket Specifications**

|                                       | Casket                                                                             | Material                                                                               | Finish                                                                                                 | Interior                                                                                                                       |
|---------------------------------------|------------------------------------------------------------------------------------|----------------------------------------------------------------------------------------|--------------------------------------------------------------------------------------------------------|--------------------------------------------------------------------------------------------------------------------------------|
| AMERICAN-STYLE CASKETS<br><b>WOOD</b> | Michelangelo                                                                       | Solid Poplar                                                                           | High Gloss Golden Dunes                                                                                | Tan Crepe                                                                                                                      |
|                                       | Westfield                                                                          | Solid Poplar                                                                           | Polished American Cherry                                                                               | Champagne Linen                                                                                                                |
|                                       | Pieta                                                                              | Solid Poplar                                                                           | Polished American Cherry                                                                               | Tan Crepe                                                                                                                      |
|                                       | Pieta White                                                                        | Solid Poplar                                                                           | High Gloss Pure White                                                                                  | White Crepe                                                                                                                    |
|                                       | Heavenly White                                                                     | Solid Poplar                                                                           | High Gloss Pure White                                                                                  | White Crepe                                                                                                                    |
|                                       | Golden Leaf                                                                        | Solid Oak                                                                              | Satin Shaded Topaz                                                                                     | Tan Crepe                                                                                                                      |
|                                       | Harvest Oak                                                                        | Solid Oak                                                                              | Satin Shaded Flax                                                                                      | Tan Crepe with Wheat features                                                                                                  |
|                                       | Louisburg                                                                          | Solid Cherry                                                                           | Gloss Embassy                                                                                          | Beige Velvet                                                                                                                   |
|                                       | Capital                                                                            | Solid Mahogany                                                                         | Prestige Polished Titian                                                                               | Beige Velvet                                                                                                                   |
|                                       | Paramount                                                                          | Solid Mahogany                                                                         | Prestige Polished Titian                                                                               | Ivory Sierra Suede                                                                                                             |
| ETS                                   |                                                                                    |                                                                                        |                                                                                                        |                                                                                                                                |
| ETS                                   | Warren                                                                             | 20 Gauge Steel                                                                         | Blue / Ebony / Silver /<br>White / Copper                                                              | Light Blue Crepe / White Crepe /<br>White Crepe / White Crepe /<br>White Crepe                                                 |
| ASKETS                                | Warren<br>White Devotional                                                         | 20 Gauge Steel<br>20 Gauge Steel                                                       |                                                                                                        | White Crepe / White Crepe /                                                                                                    |
| E CASKETS                             |                                                                                    | -                                                                                      | White / Copper                                                                                         | White Crepe / White Crepe /<br>White Crepe                                                                                     |
|                                       | White Devotional                                                                   | 20 Gauge Steel                                                                         | White / Copper<br>White Gold                                                                           | White Crepe / White Crepe /<br>White Crepe<br>White Crepe                                                                      |
|                                       | White Devotional<br>Praying Hands                                                  | 20 Gauge Steel<br>20 Gauge Steel                                                       | White / Copper<br>White Gold<br>Winterbloom                                                            | White Crepe / White Crepe /<br>White Crepe<br>White Crepe<br>White Crepe                                                       |
|                                       | White Devotional<br>Praying Hands<br>Twilight Silver                               | 20 Gauge Steel<br>20 Gauge Steel<br>18 Gauge Steel                                     | White / Copper<br>White Gold<br>Winterbloom<br>Ebony & Silver                                          | White Crepe / White Crepe /<br>White Crepe<br>White Crepe<br>White Crepe<br>Silver Velvet                                      |
|                                       | White Devotional<br>Praying Hands<br>Twilight Silver<br>White Rose                 | 20 Gauge Steel<br>20 Gauge Steel<br>18 Gauge Steel<br>18 Gauge Steel                   | White / Copper<br>White Gold<br>Winterbloom<br>Ebony & Silver<br>White Rose                            | White Crepe / White Crepe /<br>White Crepe<br>White Crepe<br>White Crepe<br>Silver Velvet<br>Light Pink Velvet                 |
|                                       | White Devotional<br>Praying Hands<br>Twilight Silver<br>White Rose<br>Cognac Jewel | 20 Gauge Steel<br>20 Gauge Steel<br>18 Gauge Steel<br>18 Gauge Steel<br>18 Gauge Steel | White / Copper<br>White Gold<br>Winterbloom<br>Ebony & Silver<br>White Rose<br>Brush Cognac Gold Blend | White Crepe / White Crepe /<br>White Crepe<br>White Crepe<br>White Crepe<br>Silver Velvet<br>Light Pink Velvet<br>Beige Velvet |