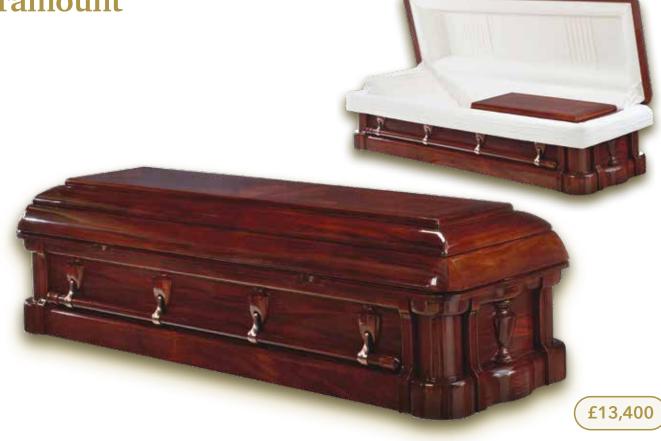

#### Westfield

Paramount

#### **American-style Casket Specifications**

|                                       | Casket                                                                             | Material                                                                               | Finish                                                                                                 | Interior                                                                                                                       |
|---------------------------------------|------------------------------------------------------------------------------------|----------------------------------------------------------------------------------------|--------------------------------------------------------------------------------------------------------|--------------------------------------------------------------------------------------------------------------------------------|
| AMERICAN-STYLE CASKETS<br><b>WOOD</b> | Michelangelo                                                                       | Solid Poplar                                                                           | High Gloss Golden Dunes                                                                                | Tan Crepe                                                                                                                      |
|                                       | Westfield                                                                          | Solid Poplar                                                                           | Polished American Cherry                                                                               | Champagne Linen                                                                                                                |
|                                       | Pieta                                                                              | Solid Poplar                                                                           | Polished American Cherry                                                                               | Tan Crepe                                                                                                                      |
|                                       | Pieta White                                                                        | Solid Poplar                                                                           | High Gloss Pure White                                                                                  | White Crepe                                                                                                                    |
|                                       | Heavenly White                                                                     | Solid Poplar                                                                           | High Gloss Pure White                                                                                  | White Crepe                                                                                                                    |
|                                       | Golden Leaf                                                                        | Solid Oak                                                                              | Satin Shaded Topaz                                                                                     | Tan Crepe                                                                                                                      |
|                                       | Harvest Oak                                                                        | Solid Oak                                                                              | Satin Shaded Flax                                                                                      | Tan Crepe with Wheat features                                                                                                  |
|                                       | Louisburg                                                                          | Solid Cherry                                                                           | Gloss Embassy                                                                                          | Beige Velvet                                                                                                                   |
|                                       | Capital                                                                            | Solid Mahogany                                                                         | Prestige Polished Titian                                                                               | Beige Velvet                                                                                                                   |
|                                       | Paramount                                                                          | Solid Mahogany                                                                         | Prestige Polished Titian                                                                               | Ivory Sierra Suede                                                                                                             |
| ETS                                   |                                                                                    |                                                                                        |                                                                                                        |                                                                                                                                |
| ETS                                   | Warren                                                                             | 20 Gauge Steel                                                                         | Blue / Ebony / Silver /<br>White / Copper                                                              | Light Blue Crepe / White Crepe /<br>White Crepe / White Crepe /<br>White Crepe                                                 |
| ASKETS                                | Warren<br>White Devotional                                                         | 20 Gauge Steel<br>20 Gauge Steel                                                       |                                                                                                        | White Crepe / White Crepe /                                                                                                    |
| E CASKETS                             |                                                                                    | -                                                                                      | White / Copper                                                                                         | White Crepe / White Crepe /<br>White Crepe                                                                                     |
|                                       | White Devotional                                                                   | 20 Gauge Steel                                                                         | White / Copper<br>White Gold                                                                           | White Crepe / White Crepe /<br>White Crepe<br>White Crepe                                                                      |
|                                       | White Devotional<br>Praying Hands                                                  | 20 Gauge Steel<br>20 Gauge Steel                                                       | White / Copper<br>White Gold<br>Winterbloom                                                            | White Crepe / White Crepe /<br>White Crepe<br>White Crepe<br>White Crepe                                                       |
|                                       | White Devotional<br>Praying Hands<br>Twilight Silver                               | 20 Gauge Steel<br>20 Gauge Steel<br>18 Gauge Steel                                     | White / Copper<br>White Gold<br>Winterbloom<br>Ebony & Silver                                          | White Crepe / White Crepe /<br>White Crepe<br>White Crepe<br>White Crepe<br>Silver Velvet                                      |
|                                       | White Devotional<br>Praying Hands<br>Twilight Silver<br>White Rose                 | 20 Gauge Steel<br>20 Gauge Steel<br>18 Gauge Steel<br>18 Gauge Steel                   | White / Copper<br>White Gold<br>Winterbloom<br>Ebony & Silver<br>White Rose                            | White Crepe / White Crepe /<br>White Crepe<br>White Crepe<br>White Crepe<br>Silver Velvet<br>Light Pink Velvet                 |
|                                       | White Devotional<br>Praying Hands<br>Twilight Silver<br>White Rose<br>Cognac Jewel | 20 Gauge Steel<br>20 Gauge Steel<br>18 Gauge Steel<br>18 Gauge Steel<br>18 Gauge Steel | White / Copper<br>White Gold<br>Winterbloom<br>Ebony & Silver<br>White Rose<br>Brush Cognac Gold Blend | White Crepe / White Crepe /<br>White Crepe<br>White Crepe<br>White Crepe<br>Silver Velvet<br>Light Pink Velvet<br>Beige Velvet |