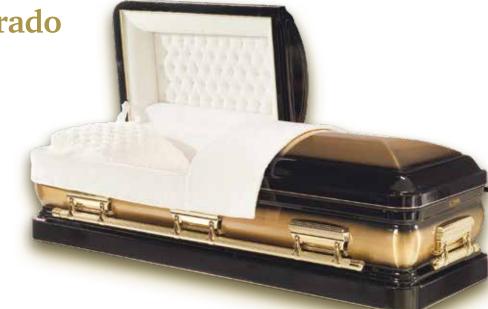

#### **American-style Casket Specifications**

|                                       | Casket                                                                             | Material                                                                               | Finish                                                                                                 | Interior                                                                                                                       |
|---------------------------------------|------------------------------------------------------------------------------------|----------------------------------------------------------------------------------------|--------------------------------------------------------------------------------------------------------|--------------------------------------------------------------------------------------------------------------------------------|
| AMERICAN-STYLE CASKETS<br><b>WOOD</b> | Michelangelo                                                                       | Solid Poplar                                                                           | High Gloss Golden Dunes                                                                                | Tan Crepe                                                                                                                      |
|                                       | Westfield                                                                          | Solid Poplar                                                                           | Polished American Cherry                                                                               | Champagne Linen                                                                                                                |
|                                       | Pieta                                                                              | Solid Poplar                                                                           | Polished American Cherry                                                                               | Tan Crepe                                                                                                                      |
|                                       | Pieta White                                                                        | Solid Poplar                                                                           | High Gloss Pure White                                                                                  | White Crepe                                                                                                                    |
|                                       | Heavenly White                                                                     | Solid Poplar                                                                           | High Gloss Pure White                                                                                  | White Crepe                                                                                                                    |
|                                       | Golden Leaf                                                                        | Solid Oak                                                                              | Satin Shaded Topaz                                                                                     | Tan Crepe                                                                                                                      |
|                                       | Harvest Oak                                                                        | Solid Oak                                                                              | Satin Shaded Flax                                                                                      | Tan Crepe with Wheat features                                                                                                  |
|                                       | Louisburg                                                                          | Solid Cherry                                                                           | Gloss Embassy                                                                                          | Beige Velvet                                                                                                                   |
|                                       | Capital                                                                            | Solid Mahogany                                                                         | Prestige Polished Titian                                                                               | Beige Velvet                                                                                                                   |
|                                       | Paramount                                                                          | Solid Mahogany                                                                         | Prestige Polished Titian                                                                               | Ivory Sierra Suede                                                                                                             |
| ETS                                   |                                                                                    |                                                                                        |                                                                                                        |                                                                                                                                |
| ETS                                   | Warren                                                                             | 20 Gauge Steel                                                                         | Blue / Ebony / Silver /<br>White / Copper                                                              | Light Blue Crepe / White Crepe /<br>White Crepe / White Crepe /<br>White Crepe                                                 |
| ASKETS                                | Warren<br>White Devotional                                                         | 20 Gauge Steel<br>20 Gauge Steel                                                       |                                                                                                        | White Crepe / White Crepe /                                                                                                    |
| E CASKETS                             |                                                                                    | -                                                                                      | White / Copper                                                                                         | White Crepe / White Crepe /<br>White Crepe                                                                                     |
|                                       | White Devotional                                                                   | 20 Gauge Steel                                                                         | White / Copper<br>White Gold                                                                           | White Crepe / White Crepe /<br>White Crepe<br>White Crepe                                                                      |
|                                       | White Devotional<br>Praying Hands                                                  | 20 Gauge Steel<br>20 Gauge Steel                                                       | White / Copper<br>White Gold<br>Winterbloom                                                            | White Crepe / White Crepe /<br>White Crepe<br>White Crepe<br>White Crepe                                                       |
|                                       | White Devotional<br>Praying Hands<br>Twilight Silver                               | 20 Gauge Steel<br>20 Gauge Steel<br>18 Gauge Steel                                     | White / Copper<br>White Gold<br>Winterbloom<br>Ebony & Silver                                          | White Crepe / White Crepe /<br>White Crepe<br>White Crepe<br>White Crepe<br>Silver Velvet                                      |
|                                       | White Devotional<br>Praying Hands<br>Twilight Silver<br>White Rose                 | 20 Gauge Steel<br>20 Gauge Steel<br>18 Gauge Steel<br>18 Gauge Steel                   | White / Copper<br>White Gold<br>Winterbloom<br>Ebony & Silver<br>White Rose                            | White Crepe / White Crepe /<br>White Crepe<br>White Crepe<br>White Crepe<br>Silver Velvet<br>Light Pink Velvet                 |
|                                       | White Devotional<br>Praying Hands<br>Twilight Silver<br>White Rose<br>Cognac Jewel | 20 Gauge Steel<br>20 Gauge Steel<br>18 Gauge Steel<br>18 Gauge Steel<br>18 Gauge Steel | White / Copper<br>White Gold<br>Winterbloom<br>Ebony & Silver<br>White Rose<br>Brush Cognac Gold Blend | White Crepe / White Crepe /<br>White Crepe<br>White Crepe<br>White Crepe<br>Silver Velvet<br>Light Pink Velvet<br>Beige Velvet |