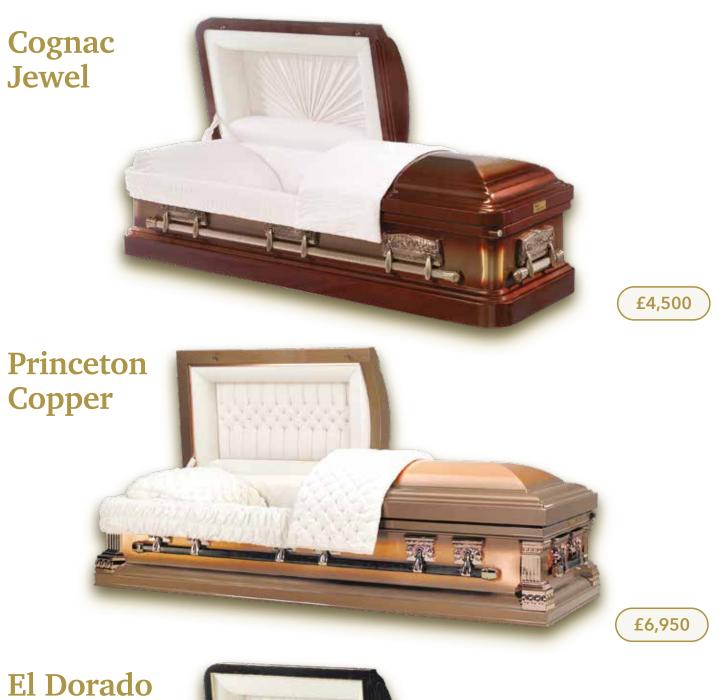

#### **American-style Casket Specifications**

|                                       | Casket                                                                             | Material                                                                               | Finish                                                                                                 | Interior                                                                                                                       |
|---------------------------------------|------------------------------------------------------------------------------------|----------------------------------------------------------------------------------------|--------------------------------------------------------------------------------------------------------|--------------------------------------------------------------------------------------------------------------------------------|
| AMERICAN-STYLE CASKETS<br><b>WOOD</b> | Michelangelo                                                                       | Solid Poplar                                                                           | High Gloss Golden Dunes                                                                                | Tan Crepe                                                                                                                      |
|                                       | Westfield                                                                          | Solid Poplar                                                                           | Polished American Cherry                                                                               | Champagne Linen                                                                                                                |
|                                       | Pieta                                                                              | Solid Poplar                                                                           | Polished American Cherry                                                                               | Tan Crepe                                                                                                                      |
|                                       | Pieta White                                                                        | Solid Poplar                                                                           | High Gloss Pure White                                                                                  | White Crepe                                                                                                                    |
|                                       | Heavenly White                                                                     | Solid Poplar                                                                           | High Gloss Pure White                                                                                  | White Crepe                                                                                                                    |
|                                       | Golden Leaf                                                                        | Solid Oak                                                                              | Satin Shaded Topaz                                                                                     | Tan Crepe                                                                                                                      |
|                                       | Harvest Oak                                                                        | Solid Oak                                                                              | Satin Shaded Flax                                                                                      | Tan Crepe with Wheat features                                                                                                  |
|                                       | Louisburg                                                                          | Solid Cherry                                                                           | Gloss Embassy                                                                                          | Beige Velvet                                                                                                                   |
|                                       | Capital                                                                            | Solid Mahogany                                                                         | Prestige Polished Titian                                                                               | Beige Velvet                                                                                                                   |
|                                       | Paramount                                                                          | Solid Mahogany                                                                         | Prestige Polished Titian                                                                               | Ivory Sierra Suede                                                                                                             |
| ETS                                   |                                                                                    |                                                                                        |                                                                                                        |                                                                                                                                |
| ETS                                   | Warren                                                                             | 20 Gauge Steel                                                                         | Blue / Ebony / Silver /<br>White / Copper                                                              | Light Blue Crepe / White Crepe /<br>White Crepe / White Crepe /<br>White Crepe                                                 |
| ASKETS                                | Warren<br>White Devotional                                                         | 20 Gauge Steel<br>20 Gauge Steel                                                       |                                                                                                        | White Crepe / White Crepe /                                                                                                    |
| E CASKETS                             |                                                                                    | -                                                                                      | White / Copper                                                                                         | White Crepe / White Crepe /<br>White Crepe                                                                                     |
|                                       | White Devotional                                                                   | 20 Gauge Steel                                                                         | White / Copper<br>White Gold                                                                           | White Crepe / White Crepe /<br>White Crepe<br>White Crepe                                                                      |
|                                       | White Devotional<br>Praying Hands                                                  | 20 Gauge Steel<br>20 Gauge Steel                                                       | White / Copper<br>White Gold<br>Winterbloom                                                            | White Crepe / White Crepe /<br>White Crepe<br>White Crepe<br>White Crepe                                                       |
|                                       | White Devotional<br>Praying Hands<br>Twilight Silver                               | 20 Gauge Steel<br>20 Gauge Steel<br>18 Gauge Steel                                     | White / Copper<br>White Gold<br>Winterbloom<br>Ebony & Silver                                          | White Crepe / White Crepe /<br>White Crepe<br>White Crepe<br>White Crepe<br>Silver Velvet                                      |
|                                       | White Devotional<br>Praying Hands<br>Twilight Silver<br>White Rose                 | 20 Gauge Steel<br>20 Gauge Steel<br>18 Gauge Steel<br>18 Gauge Steel                   | White / Copper<br>White Gold<br>Winterbloom<br>Ebony & Silver<br>White Rose                            | White Crepe / White Crepe /<br>White Crepe<br>White Crepe<br>White Crepe<br>Silver Velvet<br>Light Pink Velvet                 |
|                                       | White Devotional<br>Praying Hands<br>Twilight Silver<br>White Rose<br>Cognac Jewel | 20 Gauge Steel<br>20 Gauge Steel<br>18 Gauge Steel<br>18 Gauge Steel<br>18 Gauge Steel | White / Copper<br>White Gold<br>Winterbloom<br>Ebony & Silver<br>White Rose<br>Brush Cognac Gold Blend | White Crepe / White Crepe /<br>White Crepe<br>White Crepe<br>White Crepe<br>Silver Velvet<br>Light Pink Velvet<br>Beige Velvet |