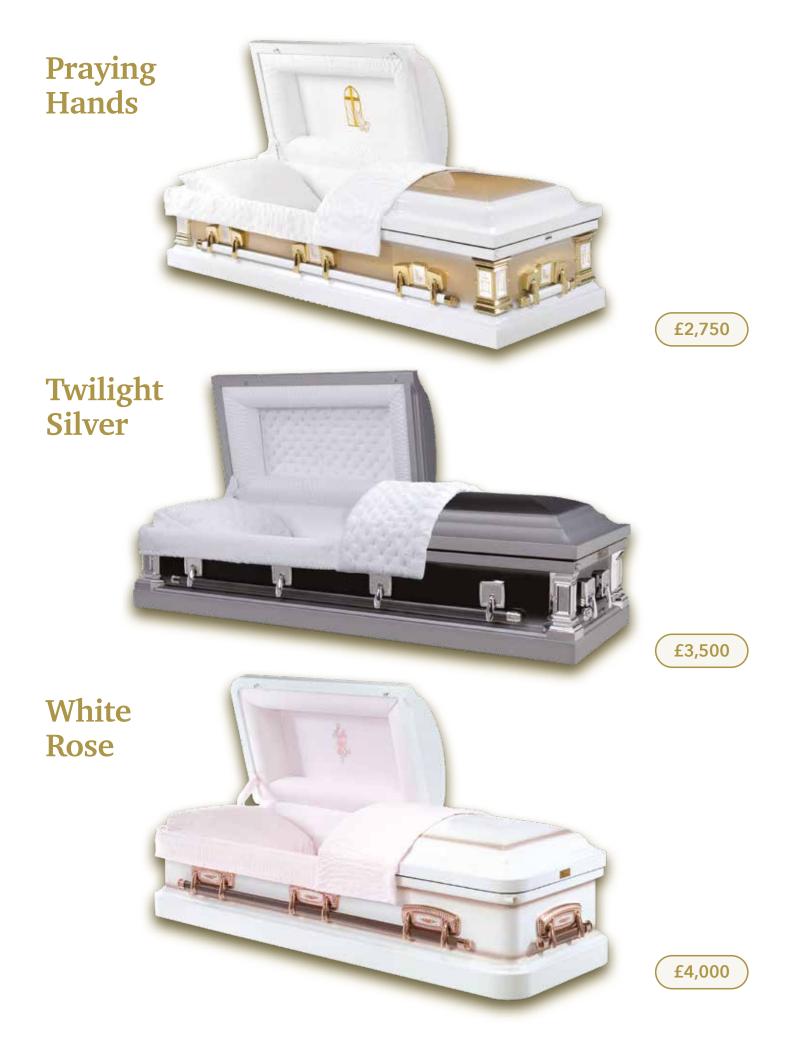

#### **American-style Casket Specifications**

|                                       | Casket                                                                             | Material                                                                               | Finish                                                                                                 | Interior                                                                                                                       |
|---------------------------------------|------------------------------------------------------------------------------------|----------------------------------------------------------------------------------------|--------------------------------------------------------------------------------------------------------|--------------------------------------------------------------------------------------------------------------------------------|
| AMERICAN-STYLE CASKETS<br><b>WOOD</b> | Michelangelo                                                                       | Solid Poplar                                                                           | High Gloss Golden Dunes                                                                                | Tan Crepe                                                                                                                      |
|                                       | Westfield                                                                          | Solid Poplar                                                                           | Polished American Cherry                                                                               | Champagne Linen                                                                                                                |
|                                       | Pieta                                                                              | Solid Poplar                                                                           | Polished American Cherry                                                                               | Tan Crepe                                                                                                                      |
|                                       | Pieta White                                                                        | Solid Poplar                                                                           | High Gloss Pure White                                                                                  | White Crepe                                                                                                                    |
|                                       | Heavenly White                                                                     | Solid Poplar                                                                           | High Gloss Pure White                                                                                  | White Crepe                                                                                                                    |
|                                       | Golden Leaf                                                                        | Solid Oak                                                                              | Satin Shaded Topaz                                                                                     | Tan Crepe                                                                                                                      |
|                                       | Harvest Oak                                                                        | Solid Oak                                                                              | Satin Shaded Flax                                                                                      | Tan Crepe with Wheat features                                                                                                  |
|                                       | Louisburg                                                                          | Solid Cherry                                                                           | Gloss Embassy                                                                                          | Beige Velvet                                                                                                                   |
|                                       | Capital                                                                            | Solid Mahogany                                                                         | Prestige Polished Titian                                                                               | Beige Velvet                                                                                                                   |
|                                       | Paramount                                                                          | Solid Mahogany                                                                         | Prestige Polished Titian                                                                               | Ivory Sierra Suede                                                                                                             |
| ETS                                   |                                                                                    |                                                                                        |                                                                                                        |                                                                                                                                |
| ETS                                   | Warren                                                                             | 20 Gauge Steel                                                                         | Blue / Ebony / Silver /<br>White / Copper                                                              | Light Blue Crepe / White Crepe /<br>White Crepe / White Crepe /<br>White Crepe                                                 |
| ASKETS                                | Warren<br>White Devotional                                                         | 20 Gauge Steel<br>20 Gauge Steel                                                       |                                                                                                        | White Crepe / White Crepe /                                                                                                    |
| E CASKETS                             |                                                                                    | -                                                                                      | White / Copper                                                                                         | White Crepe / White Crepe /<br>White Crepe                                                                                     |
|                                       | White Devotional                                                                   | 20 Gauge Steel                                                                         | White / Copper<br>White Gold                                                                           | White Crepe / White Crepe /<br>White Crepe<br>White Crepe                                                                      |
|                                       | White Devotional<br>Praying Hands                                                  | 20 Gauge Steel<br>20 Gauge Steel                                                       | White / Copper<br>White Gold<br>Winterbloom                                                            | White Crepe / White Crepe /<br>White Crepe<br>White Crepe<br>White Crepe                                                       |
|                                       | White Devotional<br>Praying Hands<br>Twilight Silver                               | 20 Gauge Steel<br>20 Gauge Steel<br>18 Gauge Steel                                     | White / Copper<br>White Gold<br>Winterbloom<br>Ebony & Silver                                          | White Crepe / White Crepe /<br>White Crepe<br>White Crepe<br>White Crepe<br>Silver Velvet                                      |
|                                       | White Devotional<br>Praying Hands<br>Twilight Silver<br>White Rose                 | 20 Gauge Steel<br>20 Gauge Steel<br>18 Gauge Steel<br>18 Gauge Steel                   | White / Copper<br>White Gold<br>Winterbloom<br>Ebony & Silver<br>White Rose                            | White Crepe / White Crepe /<br>White Crepe<br>White Crepe<br>White Crepe<br>Silver Velvet<br>Light Pink Velvet                 |
|                                       | White Devotional<br>Praying Hands<br>Twilight Silver<br>White Rose<br>Cognac Jewel | 20 Gauge Steel<br>20 Gauge Steel<br>18 Gauge Steel<br>18 Gauge Steel<br>18 Gauge Steel | White / Copper<br>White Gold<br>Winterbloom<br>Ebony & Silver<br>White Rose<br>Brush Cognac Gold Blend | White Crepe / White Crepe /<br>White Crepe<br>White Crepe<br>White Crepe<br>Silver Velvet<br>Light Pink Velvet<br>Beige Velvet |