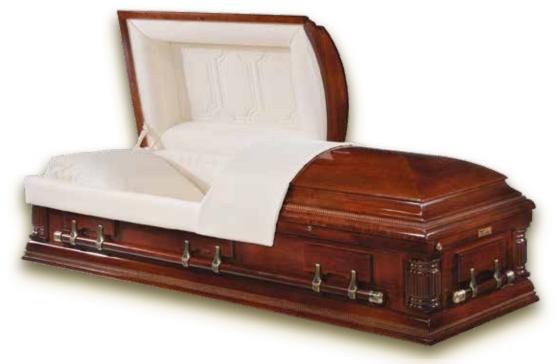

urated a range of caskets in a variety of styles and materials to help you celebrate the unique life of your loved one. The English-style caskets in our range are hand-crafted from responsibly sourced materials and have undergone extensive testing to ensure they meet strict industry standards and are approved by the FFMA. Our American-style caskets are crafted in North America from premium hardwoods and various metals, such as bronze, copper and steel.

Your funeral arranger will be happy to guide you through our selection to enable you to choose the right casket for your loved one.

MearsFamilyFunerals Independent Funeral Directors



# Traditional English Caskets

\$

M.M.

#### Crindon

- Alexandra



11.

#### Longdon



--

業業.



## American-style Caskets – Wood





#### Westfield















Paramount



# American-style Caskets – Metal

















#### **American-style Casket Specifications**

|                                       | Casket                                                                             | Material                                                                               | Finish                                                                                                 | Interior                                                                                                                       |
|---------------------------------------|------------------------------------------------------------------------------------|----------------------------------------------------------------------------------------|-----------