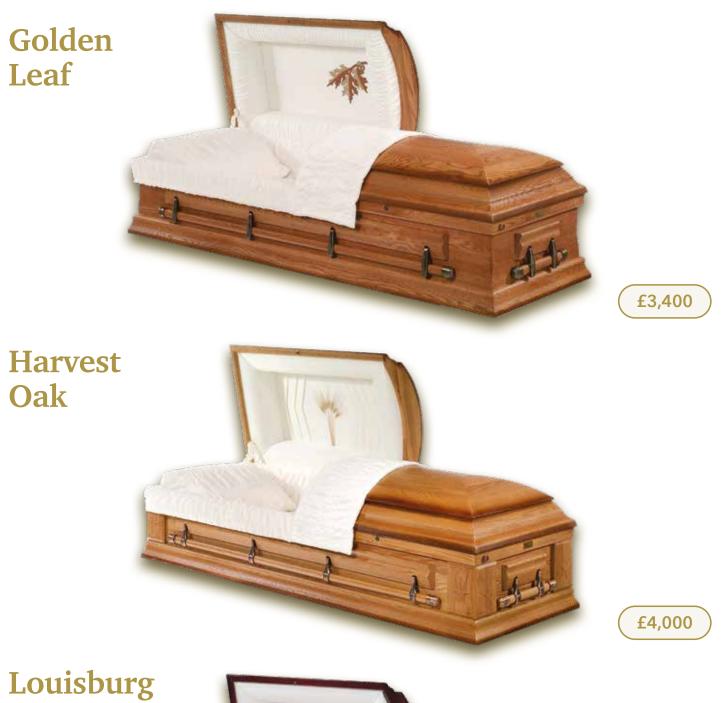

#### Crindon

- Alexandra

11.

#### Longdon

--

業業.

## American-style Caskets – Wood

#### Westfield

Paramount

#### **American-style Casket Specifications**

|                                       | Casket                                                                             | Material                                                                               | Finish                                                                                                 | Interior                                                                                                                       |
|---------------------------------------|------------------------------------------------------------------------------------|----------------------------------------------------------------------------------------|--------------------------------------------------------------------------------------------------------|--------------------------------------------------------------------------------------------------------------------------------|
| AMERICAN-STYLE CASKETS<br><b>WOOD</b> | Michelangelo                                                                       | Solid Poplar                                                                           | High Gloss Golden Dunes                                                                                | Tan Crepe                                                                                                                      |
|                                       | Westfield                                                                          | Solid Poplar                                                                           | Polished American Cherry                                                                               | Champagne Linen                                                                                                                |
|                                       | Pieta                                                                              | Solid Poplar                                                                           | Polished American Cherry                                                                               | Tan Crepe                                                                                                                      |
|                                       | Pieta White                                                                        | Solid Poplar                                                                           | High Gloss Pure White                                                                                  | White Crepe                                                                                                                    |
|                                       | Heavenly White                                                                     | Solid Poplar                                                                           | High Gloss Pure White                                                                                  | White Crepe                                                                                                                    |
|                                       | Golden Leaf                                                                        | Solid Oak                                                                              | Satin Shaded Topaz                                                                                     | Tan Crepe                                                                                                                      |
|                                       | Harvest Oak                                                                        | Solid Oak                                                                              | Satin Shaded Flax                                                                                      | Tan Crepe with Wheat features                                                                                                  |
|                                       | Louisburg                                                                          | Solid Cherry                                                                           | Gloss Embassy                                                                                          | Beige Velvet                                                                                                                   |
|                                       | Capital                                                                            | Solid Mahogany                                                                         | Prestige Polished Titian                                                                               | Beige Velvet                                                                                                                   |
|                                       | Paramount                                                                          | Solid Mahogany                                                                         | Prestige Polished Titian                                                                               | Ivory Sierra Suede                                                                                                             |
| ETS                                   |                                                                                    |                                                                                        |                                                                                                        |                                                                                                                                |
| ETS                                   | Warren                                                                             | 20 Gauge Steel                                                                         | Blue / Ebony / Silver /<br>White / Copper                                                              | Light Blue Crepe / White Crepe /<br>White Crepe / White Crepe /<br>White Crepe                                                 |
| ASKETS                                | Warren<br>White Devotional                                                         | 20 Gauge Steel<br>20 Gauge Steel                                                       |                                                                                                        | White Crepe / White Crepe /                                                                                                    |
| E CASKETS                             |                                                                                    | -                                                                                      | White / Copper                                                                                         | White Crepe / White Crepe /<br>White Crepe                                                                                     |
|                                       | White Devotional                                                                   | 20 Gauge Steel                                                                         | White / Copper<br>White Gold                                                                           | White Crepe / White Crepe /<br>White Crepe<br>White Crepe                                                                      |
|                                       | White Devotional<br>Praying Hands                                                  | 20 Gauge Steel<br>20 Gauge Steel                                                       | White / Copper<br>White Gold<br>Winterbloom                                                            | White Crepe / White Crepe /<br>White Crepe<br>White Crepe<br>White Crepe                                                       |
|                                       | White Devotional<br>Praying Hands<br>Twilight Silver                               | 20 Gauge Steel<br>20 Gauge Steel<br>18 Gauge Steel                                     | White / Copper<br>White Gold<br>Winterbloom<br>Ebony & Silver                                          | White Crepe / White Crepe /<br>White Crepe<br>White Crepe<br>White Crepe<br>Silver Velvet                                      |
|                                       | White Devotional<br>Praying Hands<br>Twilight Silver<br>White Rose                 | 20 Gauge Steel<br>20 Gauge Steel<br>18 Gauge Steel<br>18 Gauge Steel                   | White / Copper<br>White Gold<br>Winterbloom<br>Ebony & Silver<br>White Rose                            | White Crepe / White Crepe /<br>White Crepe<br>White Crepe<br>White Crepe<br>Silver Velvet<br>Light Pink Velvet                 |
|                                       | White Devotional<br>Praying Hands<br>Twilight Silver<br>White Rose<br>Cognac Jewel | 20 Gauge Steel<br>20 Gauge Steel<br>18 Gauge Steel<br>18 Gauge Steel<br>18 Gauge Steel | White / Copper<br>White Gold<br>Winterbloom<br>Ebony & Silver<br>White Rose<br>Brush Cognac Gold Blend | White Crepe / White Crepe /<br>White Crepe<br>White Crepe<br>White Crepe<br>Silver Velvet<br>Light Pink Velvet<br>Beige Velvet |