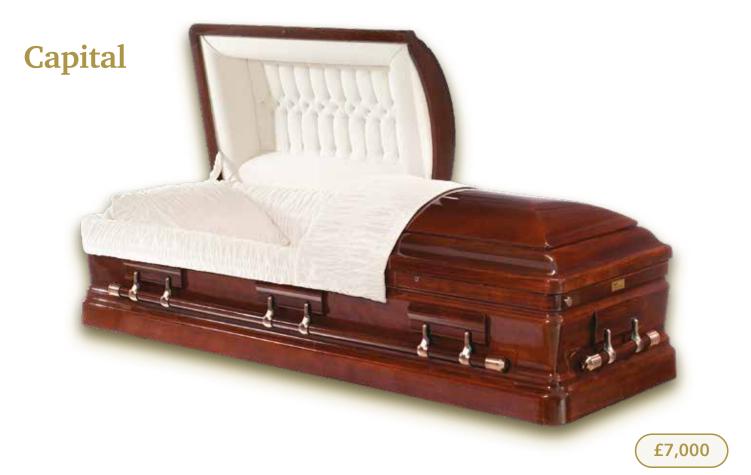

#### **American-style Casket Specifications**

|                                       | Casket                                                                             | Material                                                                               | Finish                                                                                                 | Interior                                                                                                                       |
|---------------------------------------|------------------------------------------------------------------------------------|----------------------------------------------------------------------------------------|--------------------------------------------------------------------------------------------------------|--------------------------------------------------------------------------------------------------------------------------------|
| AMERICAN-STYLE CASKETS<br><b>WOOD</b> | Michelangelo                                                                       | Solid Poplar                                                                           | High Gloss Golden Dunes                                                                                | Tan Crepe                                                                                                                      |
|                                       | Westfield                                                                          | Solid Poplar                                                                           | Polished American Cherry                                                                               | Champagne Linen                                                                                                                |
|                                       | Pieta                                                                              | Solid Poplar                                                                           | Polished American Cherry                                                                               | Tan Crepe                                                                                                                      |
|                                       | Pieta White                                                                        | Solid Poplar                                                                           | High Gloss Pure White                                                                                  | White Crepe                                                                                                                    |
|                                       | Heavenly White                                                                     | Solid Poplar                                                                           | High Gloss Pure White                                                                                  | White Crepe                                                                                                                    |
|                                       | Golden Leaf                                                                        | Solid Oak                                                                              | Satin Shaded Topaz                                                                                     | Tan Crepe                                                                                                                      |
|                                       | Harvest Oak                                                                        | Solid Oak                                                                              | Satin Shaded Flax                                                                                      | Tan Crepe with Wheat features                                                                                                  |
|                                       | Louisburg                                                                          | Solid Cherry                                                                           | Gloss Embassy                                                                                          | Beige Velvet                                                                                                                   |
|                                       | Capital                                                                            | Solid Mahogany                                                                         | Prestige Polished Titian                                                                               | Beige Velvet                                                                                                                   |
|                                       | Paramount                                                                          | Solid Mahogany                                                                         | Prestige Polished Titian                                                                               | Ivory Sierra Suede                                                                                                             |
| ETS                                   |                                                                                    |                                                                                        |                                                                                                        |                                                                                                                                |
| ETS                                   | Warren                                                                             | 20 Gauge Steel                                                                         | Blue / Ebony / Silver /<br>White / Copper                                                              | Light Blue Crepe / White Crepe /<br>White Crepe / White Crepe /<br>White Crepe                                                 |
| ASKETS                                | Warren<br>White Devotional                                                         | 20 Gauge Steel<br>20 Gauge Steel                                                       |                                                                                                        | White Crepe / White Crepe /                                                                                                    |
| E CASKETS                             |                                                                                    | -                                                                                      | White / Copper                                                                                         | White Crepe / White Crepe /<br>White Crepe                                                                                     |
|                                       | White Devotional                                                                   | 20 Gauge Steel                                                                         | White / Copper<br>White Gold                                                                           | White Crepe / White Crepe /<br>White Crepe<br>White Crepe                                                                      |
|                                       | White Devotional<br>Praying Hands                                                  | 20 Gauge Steel<br>20 Gauge Steel                                                       | White / Copper<br>White Gold<br>Winterbloom                                                            | White Crepe / White Crepe /<br>White Crepe<br>White Crepe<br>White Crepe                                                       |
|                                       | White Devotional<br>Praying Hands<br>Twilight Silver                               | 20 Gauge Steel<br>20 Gauge Steel<br>18 Gauge Steel                                     | White / Copper<br>White Gold<br>Winterbloom<br>Ebony & Silver                                          | White Crepe / White Crepe /<br>White Crepe<br>White Crepe<br>White Crepe<br>Silver Velvet                                      |
|                                       | White Devotional<br>Praying Hands<br>Twilight Silver<br>White Rose                 | 20 Gauge Steel<br>20 Gauge Steel<br>18 Gauge Steel<br>18 Gauge Steel                   | White / Copper<br>White Gold<br>Winterbloom<br>Ebony & Silver<br>White Rose                            | White Crepe / White Crepe /<br>White Crepe<br>White Crepe<br>White Crepe<br>Silver Velvet<br>Light Pink Velvet                 |
|                                       | White Devotional<br>Praying Hands<br>Twilight Silver<br>White Rose<br>Cognac Jewel | 20 Gauge Steel<br>20 Gauge Steel<br>18 Gauge Steel<br>18 Gauge Steel<br>18 Gauge Steel | White / Copper<br>White Gold<br>Winterbloom<br>Ebony & Silver<br>White Rose<br>Brush Cognac Gold Blend | White Crepe / White Crepe /<br>White Crepe<br>White Crepe<br>White Crepe<br>Silver Velvet<br>Light Pink Velvet<br>Beige Velvet |