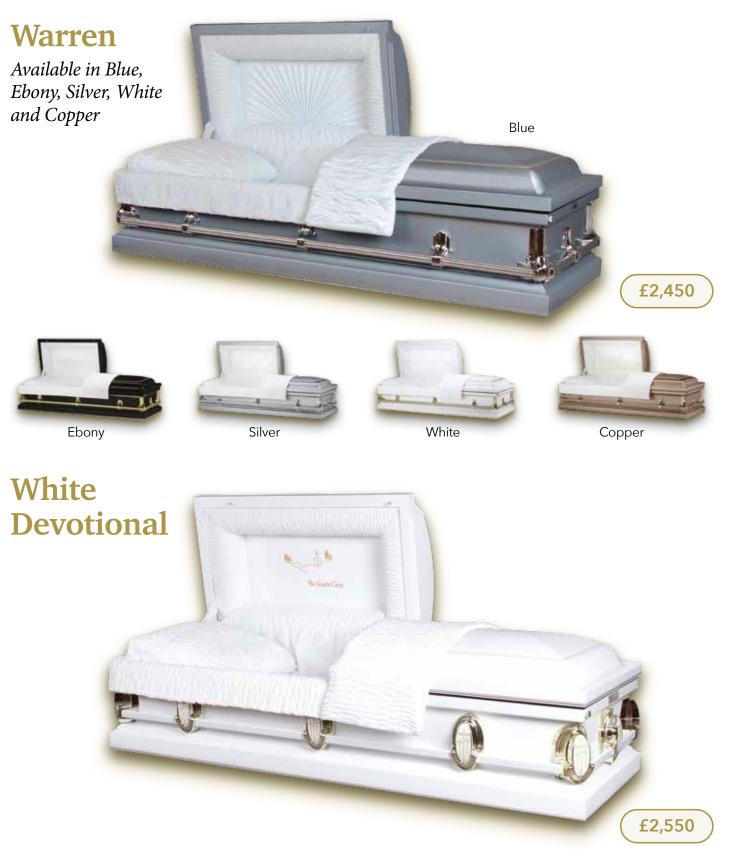

#### **American-style Casket Specifications**

|                                       | Casket                                                                             | Material                                                                               | Finish                                                                                                 | Interior                                                                                                                       |
|---------------------------------------|------------------------------------------------------------------------------------|----------------------------------------------------------------------------------------|--------------------------------------------------------------------------------------------------------|--------------------------------------------------------------------------------------------------------------------------------|
| AMERICAN-STYLE CASKETS<br><b>WOOD</b> | Michelangelo                                                                       | Solid Poplar                                                                           | High Gloss Golden Dunes                                                                                | Tan Crepe                                                                                                                      |
|                                       | Westfield                                                                          | Solid Poplar                                                                           | Polished American Cherry                                                                               | Champagne Linen                                                                                                                |
|                                       | Pieta                                                                              | Solid Poplar                                                                           | Polished American Cherry                                                                               | Tan Crepe                                                                                                                      |
|                                       | Pieta White                                                                        | Solid Poplar                                                                           | High Gloss Pure White                                                                                  | White Crepe                                                                                                                    |
|                                       | Heavenly White                                                                     | Solid Poplar                                                                           | High Gloss Pure White                                                                                  | White Crepe                                                                                                                    |
|                                       | Golden Leaf                                                                        | Solid Oak                                                                              | Satin Shaded Topaz                                                                                     | Tan Crepe                                                                                                                      |
|                                       | Harvest Oak                                                                        | Solid Oak                                                                              | Satin Shaded Flax                                                                                      | Tan Crepe with Wheat features                                                                                                  |
|                                       | Louisburg                                                                          | Solid Cherry                                                                           | Gloss Embassy                                                                                          | Beige Velvet                                                                                                                   |
|                                       | Capital                                                                            | Solid Mahogany                                                                         | Prestige Polished Titian                                                                               | Beige Velvet                                                                                                                   |
|                                       | Paramount                                                                          | Solid Mahogany                                                                         | Prestige Polished Titian                                                                               | Ivory Sierra Suede                                                                                                             |
| ETS                                   |                                                                                    |                                                                                        |                                                                                                        |                                                                                                                                |
| ETS                                   | Warren                                                                             | 20 Gauge Steel                                                                         | Blue / Ebony / Silver /<br>White / Copper                                                              | Light Blue Crepe / White Crepe /<br>White Crepe / White Crepe /<br>White Crepe                                                 |
| ASKETS                                | Warren<br>White Devotional                                                         | 20 Gauge Steel<br>20 Gauge Steel                                                       |                                                                                                        | White Crepe / White Crepe /                                                                                                    |
| E CASKETS                             |                                                                                    | -                                                                                      | White / Copper                                                                                         | White Crepe / White Crepe /<br>White Crepe                                                                                     |
|                                       | White Devotional                                                                   | 20 Gauge Steel                                                                         | White / Copper<br>White Gold                                                                           | White Crepe / White Crepe /<br>White Crepe<br>White Crepe                                                                      |
|                                       | White Devotional<br>Praying Hands                                                  | 20 Gauge Steel<br>20 Gauge Steel                                                       | White / Copper<br>White Gold<br>Winterbloom                                                            | White Crepe / White Crepe /<br>White Crepe<br>White Crepe<br>White Crepe                                                       |
|                                       | White Devotional<br>Praying Hands<br>Twilight Silver                               | 20 Gauge Steel<br>20 Gauge Steel<br>18 Gauge Steel                                     | White / Copper<br>White Gold<br>Winterbloom<br>Ebony & Silver                                          | White Crepe / White Crepe /<br>White Crepe<br>White Crepe<br>White Crepe<br>Silver Velvet                                      |
|                                       | White Devotional<br>Praying Hands<br>Twilight Silver<br>White Rose                 | 20 Gauge Steel<br>20 Gauge Steel<br>18 Gauge Steel<br>18 Gauge Steel                   | White / Copper<br>White Gold<br>Winterbloom<br>Ebony & Silver<br>White Rose                            | White Crepe / White Crepe /<br>White Crepe<br>White Crepe<br>White Crepe<br>Silver Velvet<br>Light Pink Velvet                 |
|                                       | White Devotional<br>Praying Hands<br>Twilight Silver<br>White Rose<br>Cognac Jewel | 20 Gauge Steel<br>20 Gauge Steel<br>18 Gauge Steel<br>18 Gauge Steel<br>18 Gauge Steel | White / Copper<br>White Gold<br>Winterbloom<br>Ebony & Silver<br>White Rose<br>Brush Cognac Gold Blend | White Crepe / White Crepe /<br>White Crepe<br>White Crepe<br>White Crepe<br>Silver Velvet<br>Light Pink Velvet<br>Beige Velvet |