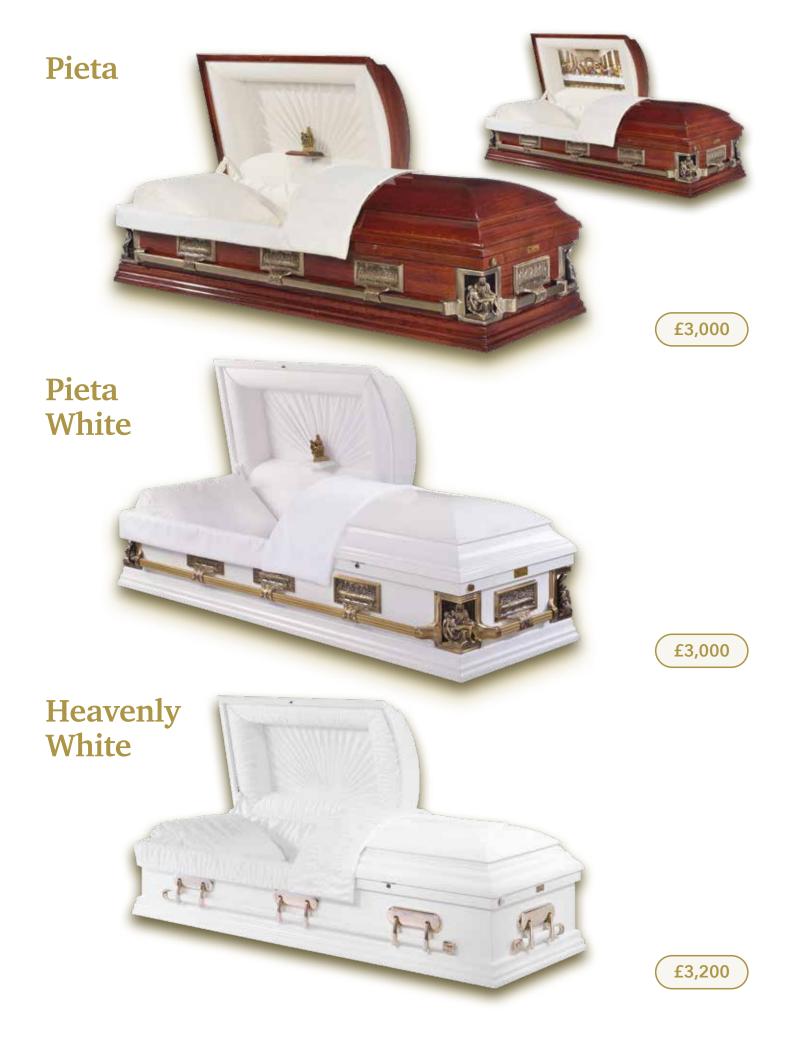

#### **American-style Casket Specifications**

|                                       | Casket                                                                             | Material                                                                               | Finish                                                                                                 | Interior                                                                                                                       |
|---------------------------------------|------------------------------------------------------------------------------------|----------------------------------------------------------------------------------------|--------------------------------------------------------------------------------------------------------|--------------------------------------------------------------------------------------------------------------------------------|
| AMERICAN-STYLE CASKETS<br><b>WOOD</b> | Michelangelo                                                                       | Solid Poplar                                                                           | High Gloss Golden Dunes                                                                                | Tan Crepe                                                                                                                      |
|                                       | Westfield                                                                          | Solid Poplar                                                                           | Polished American Cherry                                                                               | Champagne Linen                                                                                                                |
|                                       | Pieta                                                                              | Solid Poplar                                                                           | Polished American Cherry                                                                               | Tan Crepe                                                                                                                      |
|                                       | Pieta White                                                                        | Solid Poplar                                                                           | High Gloss Pure White                                                                                  | White Crepe                                                                                                                    |
|                                       | Heavenly White                                                                     | Solid Poplar                                                                           | High Gloss Pure White                                                                                  | White Crepe                                                                                                                    |
|                                       | Golden Leaf                                                                        | Solid Oak                                                                              | Satin Shaded Topaz                                                                                     | Tan Crepe                                                                                                                      |
|                                       | Harvest Oak                                                                        | Solid Oak                                                                              | Satin Shaded Flax                                                                                      | Tan Crepe with Wheat features                                                                                                  |
|                                       | Louisburg                                                                          | Solid Cherry                                                                           | Gloss Embassy                                                                                          | Beige Velvet                                                                                                                   |
|                                       | Capital                                                                            | Solid Mahogany                                                                         | Prestige Polished Titian                                                                               | Beige Velvet                                                                                                                   |
|                                       | Paramount                                                                          | Solid Mahogany                                                                         | Prestige Polished Titian                                                                               | Ivory Sierra Suede                                                                                                             |
| ETS                                   |                                                                                    |                                                                                        |                                                                                                        |                                                                                                                                |
| ETS                                   | Warren                                                                             | 20 Gauge Steel                                                                         | Blue / Ebony / Silver /<br>White / Copper                                                              | Light Blue Crepe / White Crepe /<br>White Crepe / White Crepe /<br>White Crepe                                                 |
| ASKETS                                | Warren<br>White Devotional                                                         | 20 Gauge Steel<br>20 Gauge Steel                                                       |                                                                                                        | White Crepe / White Crepe /                                                                                                    |
| E CASKETS                             |                                                                                    | -                                                                                      | White / Copper                                                                                         | White Crepe / White Crepe /<br>White Crepe                                                                                     |
|                                       | White Devotional                                                                   | 20 Gauge Steel                                                                         | White / Copper<br>White Gold                                                                           | White Crepe / White Crepe /<br>White Crepe<br>White Crepe                                                                      |
|                                       | White Devotional<br>Praying Hands                                                  | 20 Gauge Steel<br>20 Gauge Steel                                                       | White / Copper<br>White Gold<br>Winterbloom                                                            | White Crepe / White Crepe /<br>White Crepe<br>White Crepe<br>White Crepe                                                       |
|                                       | White Devotional<br>Praying Hands<br>Twilight Silver                               | 20 Gauge Steel<br>20 Gauge Steel<br>18 Gauge Steel                                     | White / Copper<br>White Gold<br>Winterbloom<br>Ebony & Silver                                          | White Crepe / White Crepe /<br>White Crepe<br>White Crepe<br>White Crepe<br>Silver Velvet                                      |
|                                       | White Devotional<br>Praying Hands<br>Twilight Silver<br>White Rose                 | 20 Gauge Steel<br>20 Gauge Steel<br>18 Gauge Steel<br>18 Gauge Steel                   | White / Copper<br>White Gold<br>Winterbloom<br>Ebony & Silver<br>White Rose                            | White Crepe / White Crepe /<br>White Crepe<br>White Crepe<br>White Crepe<br>Silver Velvet<br>Light Pink Velvet                 |
|                                       | White Devotional<br>Praying Hands<br>Twilight Silver<br>White Rose<br>Cognac Jewel | 20 Gauge Steel<br>20 Gauge Steel<br>18 Gauge Steel<br>18 Gauge Steel<br>18 Gauge Steel | White / Copper<br>White Gold<br>Winterbloom<br>Ebony & Silver<br>White Rose<br>Brush Cognac Gold Blend | White Crepe / White Crepe /<br>White Crepe<br>White Crepe<br>White Crepe<br>Silver Velvet<br>Light Pink Velvet<br>Beige Velvet |